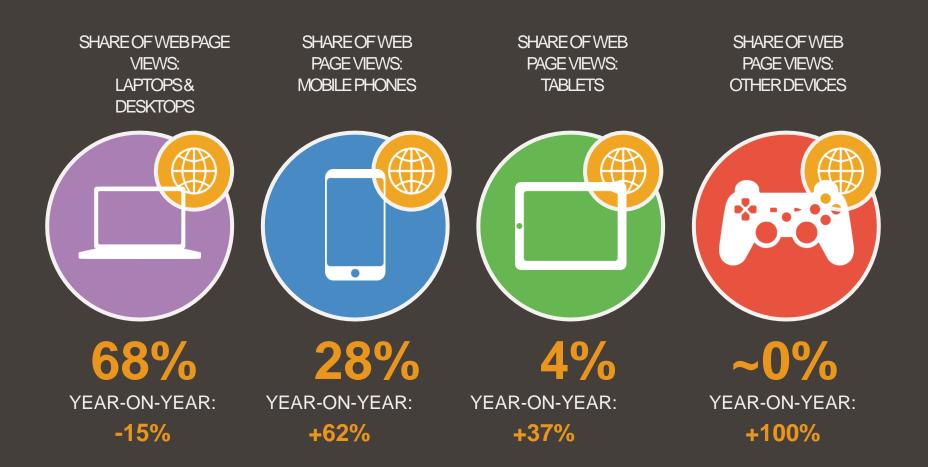

### SHARE OF WEB TRAFFIC

BASED ON EACH DEVICE'S SHARE OF THE TOTAL WEB PAGES SERVED TO WEB BROWSERS