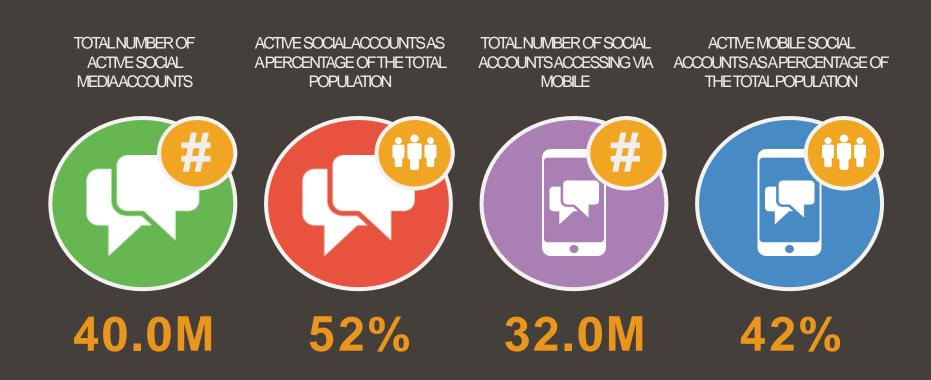

### **SOCIAL MEDIA USE**

BASED ON MONTHLY ACTIVE USER NUMBERS REPORTED BY THE COUNTRY'S MOST ACTIVE PLATFORM