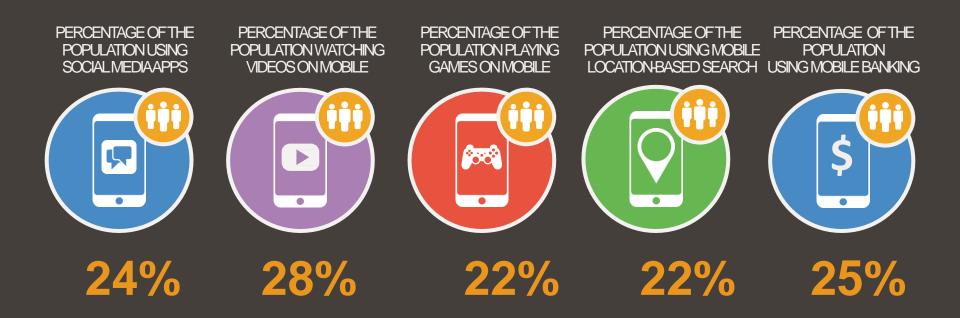

### **MOBILE ACTIVITIES**

SURVEY-BASED DATA: FIGURES REPRESENT USERS' OWN CLAIMED / REPORTED ACTIVITY