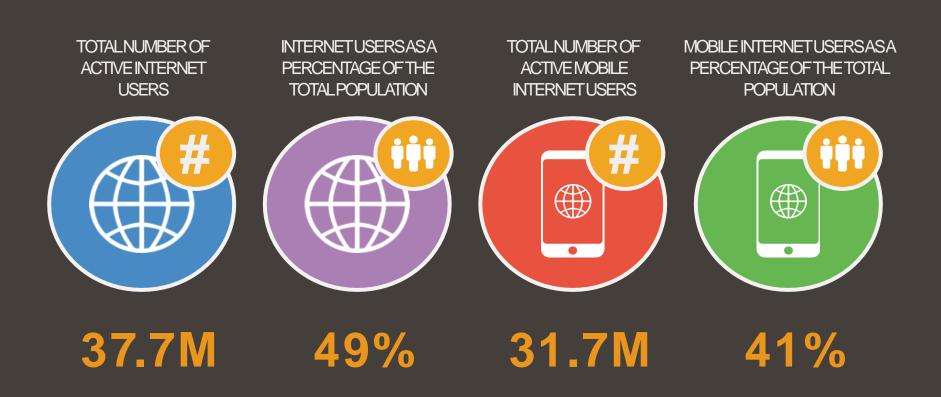

#### BASED ON REPORTED ACTIVE INTERNET USER DATA, AND USER-CLAIMED MOBILE INTERNET USE