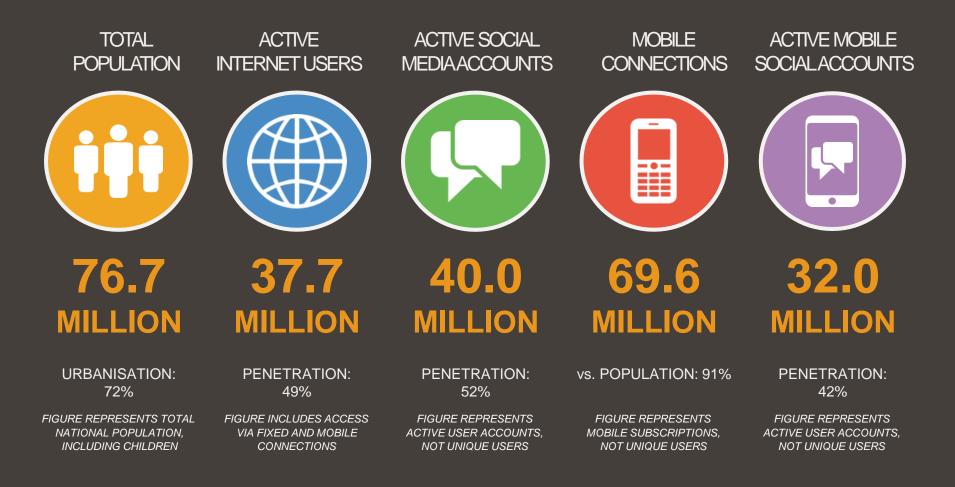

## **DIGITAL IN TURKEY**

#### A SNAPSHOT OF THE COUNTRY'S KEY DIGITAL STATISTICAL INDICATORS