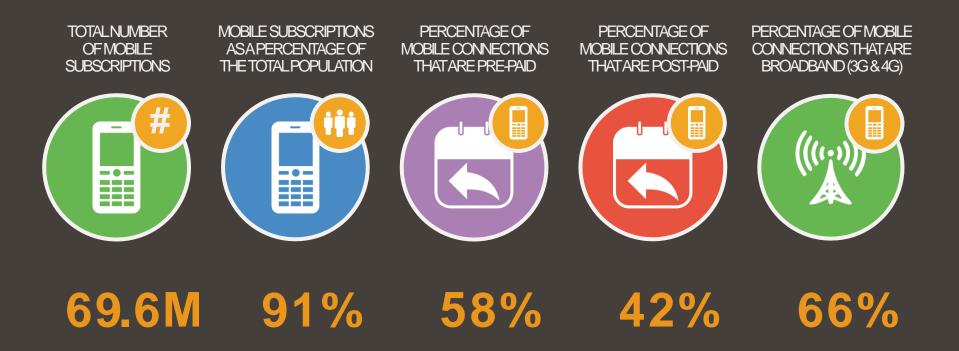

#### BASED ON THE NUMBER OF CELLULAR SUBSCRIPTIONS/CONNECTIONS (NOT UNIQUE USERS)