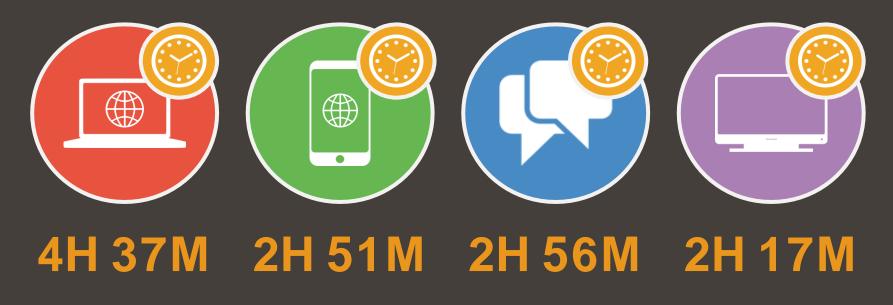

# TIME SPENT WITH MEDIA

SURVEY-BASED DATA: FIGURES REPRESENT USERS' OWN CLAIMED / REPORTED ACTIVITY NOTE THAT AVERAGE TIMES ARE BASED SOLELY ON PEOPLE WHO USE EACH MEDIUM, AND DO NOT FACTOR NON-USERS

AVERAGE DAILY USE OF THE INTERNET VIAA MOBILE PHONE (MOBILE INTERNET USERS)

AVERAGE DAILY USE OF SOCIALMEDIA VIAANY DEVICE (SOCIALMEDIA USERS) AVERAGE DAILY TELEVISION VIEWING TIME (INTERNET USERS WHO WATCH TV)

#### BASED ON REPORTED ACTIVE INTERNET USER DATA, AND USER-CLAIMED MOBILE INTERNET USE