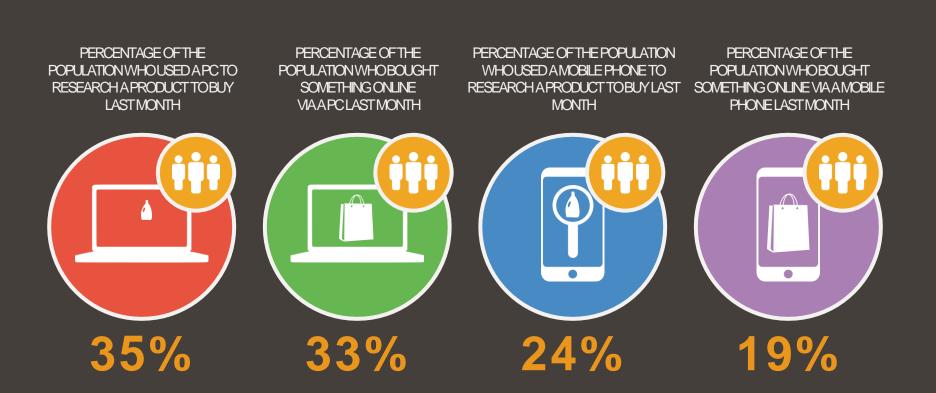

# **E-COMMERCE BY DEVICE**

SURVEY-BASED DATA: FIGURES REPRESENT USERS' OWN CLAIMED / REPORTED ACTIVITY