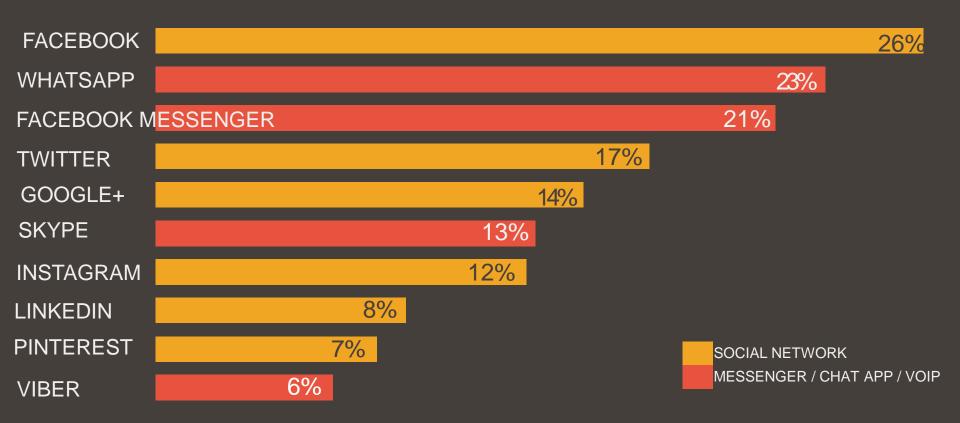

# TOP ACTIVE SOCIAL PLATFORMS

SURVEY-BASED DATA: FIGURES REPRESENT USERS' OWN CLAIMED / REPORTED ACTIVITY